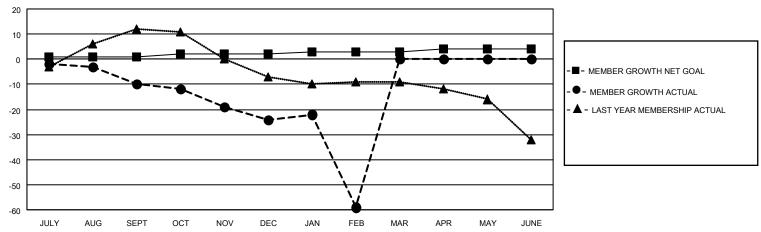

## GOALS AND ACTUAL MEMBERS CUMULATIVE

| DROPPED CLUBS: 2 |    | 1 CLUBS OF 28 ADDED 1 OR MORE<br>NEW MEMBERS | GENDER DISTRIBUTION  MALE 442 (73.91%) |              |    |
|------------------|----|----------------------------------------------|----------------------------------------|--------------|----|
| DROPPED MEMBERS  |    |                                              | FEMALE                                 | 156 (26.09%) |    |
| DECEASED         | 3  | CLICK HERE FOR CUMULATIVE                    | TOTAL FAMILY UNIT MEMBERS              |              | 74 |
| CLUB CANCELLED   | 36 | MEMBERSHIP DATA                              |                                        | 0.000        | 20 |
| OTHER 23         |    |                                              | FAMILY MEMBERS PAYING HALF DUES        |              | 38 |
| TOTAL            | 62 |                                              | Bolo                                   |              |    |